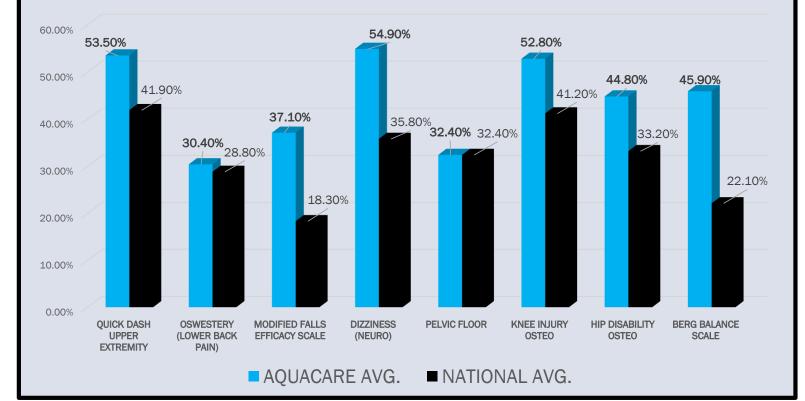

## AQUACARE MILLVILLE FUNCTIONAL OUTCOMES VS. NATIONAL AVERAGES

|                               | % INCREASE OF IMPROVEMENT FROM EVAL |               |
|-------------------------------|-------------------------------------|---------------|
| FUNCTIONAL OUTCOME MEASURES   | AQUACARE AVG.                       | NATIONAL AVG. |
| QUICK DASH UPPER EXTREMITY    | 53.50%                              | 41.90%        |
| OSWESTERY (LOWER BACK PAIN)   | 30.40%                              | 28.80%        |
| MODIFIED FALLS EFFICACY SCALE | 37.10%                              | 18.30%        |
| DIZZINESS (NEURO)             | 54.90%                              | 35.80%        |
| PELVIC FLOOR                  | 32.40%                              | 32.40%        |
| KNEE INJURY OSTEO             | 52.80%                              | 41.20%        |
| HIP DISABILITY OSTEO          | 44.80%                              | 33.20%        |
| BERG BALANCE SCALE            | 45.90%                              | 22.10%        |

## FUNCTIONAL OUTCOME SUMMARY 6/1/2020 - 3/31/2021