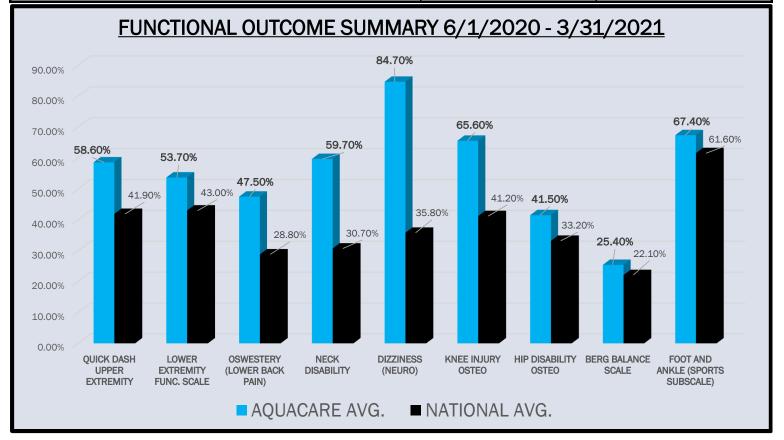

## AQUACARE LEWES RT. 24 FUNCTIONAL OUTCOMES VS. NATIONAL AVERAGES

|                                  | % INCREASE OF IMPROVEMENT FROM EVAL |               |
|----------------------------------|-------------------------------------|---------------|
| FUNCTIONAL OUTCOME MEASURES      | AQUACARE AVG.                       | NATIONAL AVG. |
| QUICK DASH UPPER EXTREMITY       | 58.60%                              | 41.90%        |
| LOWER EXTREMITY FUNC. SCALE      | 53.70%                              | 43.00%        |
| OSWESTERY (LOWER BACK PAIN)      | 47.50%                              | 28.80%        |
| NECK DISABILITY                  | 59.70%                              | 30.70%        |
| DIZZINESS (NEURO)                | 84.70%                              | 35.80%        |
| KNEE INJURY OSTEO                | 65.60%                              | 41.20%        |
| HIP DISABILITY OSTEO             | 41.50%                              | 33.20%        |
| BERG BALANCE SCALE               | 25.40%                              | 22.10%        |
| FOOT AND ANKLE (SPORTS SUBSCALE) | 67.40%                              | 61.60%        |