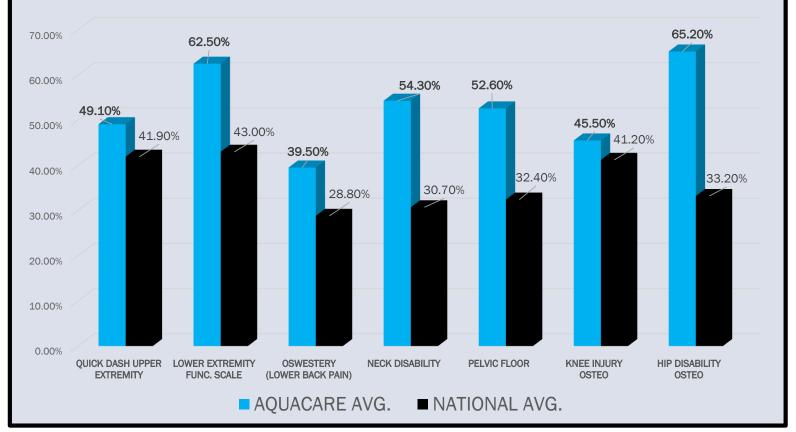

## AQUACARE INJURY CENTER FUNCTIONAL OUTCOMES VS. NATIONAL AVERAGES

|                             | % INCREASE OF IMPROVEMENT FROM EVAL |               |
|-----------------------------|-------------------------------------|---------------|
| FUNCTIONAL OUTCOME MEASURES | AQUACARE AVG.                       | NATIONAL AVG. |
| QUICK DASH UPPER EXTREMITY  | 49.10%                              | 41.90%        |
| LOWER EXTREMITY FUNC. SCALE | 62.50%                              | 43.00%        |
| OSWESTERY (LOWER BACK PAIN) | 39.50%                              | 28.80%        |
| NECK DISABILITY             | 54.30%                              | 30.70%        |
| PELVIC FLOOR                | 52.60%                              | 32.40%        |
| KNEE INJURY OSTEO           | 45.50%                              | 41.20%        |
| HIP DISABILITY OSTEO        | 65.20%                              | 33.20%        |

## FUNCTIONAL OUTCOME SUMMARY 6/1/2020 - 3/31/2021