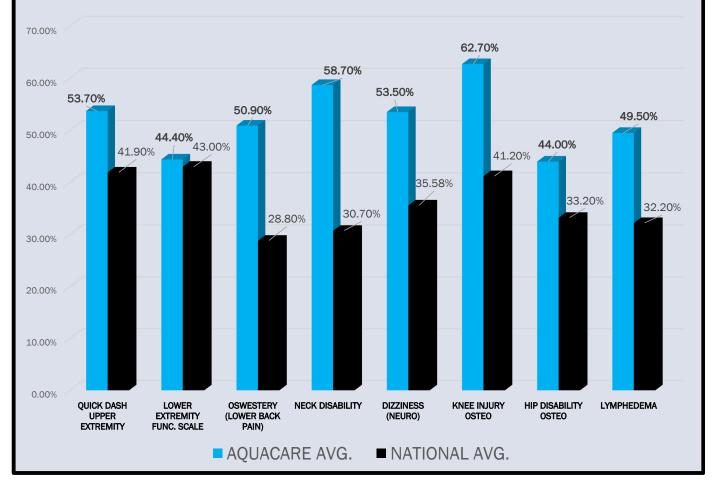

## FITNESS FORUM FUNCTIONAL OUTCOMES VS. NATIONAL AVERAGES

|                             | % INCREASE OF IMPROVEMENT FROM EVAL |               |
|-----------------------------|-------------------------------------|---------------|
| FUNCTIONAL OUTCOME MEASURES | AQUACARE AVG.                       | NATIONAL AVG. |
| QUICK DASH UPPER EXTREMITY  | 53.70%                              | 41.90%        |
| LOWER EXTREMITY FUNC. SCALE | 44.40%                              | 43.00%        |
| OSWESTERY (LOWER BACK PAIN) | 50.90%                              | 28.80%        |
| NECK DISABILITY             | 58.70%                              | 30.70%        |
| DIZZINESS (NEURO)           | 53.50%                              | 35.58%        |
| KNEE INJURY OSTEO           | 62.70%                              | 41.20%        |
| HIP DISABILITY OSTEO        | 44.00%                              | 33.20%        |
| LYMPHEDEMA                  | 49.50%                              | 32.20%        |